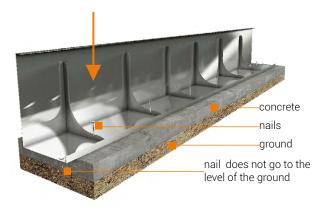

# **FORMTEC EDGE**



#### General recommendations:

- During the installation observe the compulsory security standards wear protective gloves and work clothes with long sleeves.
- During transport and storage, protect against mechanical damage.

#### STEP > 1 TYPE 1

Installation of Formtec EDGE on the ground.



#### STEP > 1 TYPE 2

Installation of Formtec EDGE on bedding concrete.



### STEP 2

Connecting of Formtec EDGE.



## STEP 3

Cutting the mountig foot and top of element at the corner. Bending the cut metal sheet.



#### STEP > 4 TYPE 1

Concreting of foundation slab.



## STEP > 4 TYPE 2

Concreting of combined footing.



Copyrights in the catalog including all its concepts, individual cards, photographs and graphics belong to PARTEC SYSTEM Sp. z o. o. with its registered office in Poland, at 55-002 Kamieniec Wrocławski, Gajków, Swobodna 6, NIP 8961572931, REGON: 369182452. Reproduction, copyring or distribution in whole or in part, without the written permission of PARTEC SYSTEM Sp. z o. o., is prohibited. Legal basis - Polish law on copyright and related rights. (Journal of Laws No. 24/1994, item 83, as amended).