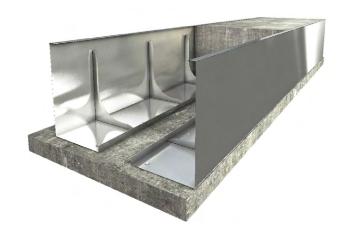

# **FORMTEC EDGE**



#### General recommendations:

- During the installation observe the compulsory security standards wear protective gloves and work clothes with long sleeves.
- During transport and storage, protect against mechanical damage.

#### STEP > 1 TYPE 1

Installation of Formtec EDGE on the ground.



#### STEP > 1 TYPE 2

Installation of Formtec EDGE on bedding concrete.



### STEP 2

Connecting of Formtec EDGE.



## STEP 3

Cutting the mountig foot and top of element at the corner. Bending the cut metal sheet.



#### STEP > 4 TYPE 1

Concreting of foundation slab.



## STEP > 4 TYPE 2

Concreting of combined footing.



Copyrights in the catalog including all its concepts, individual cards, photographs and graphics belong to PARTEC SYSTEM Sp. z o. o. with its registered office in Poland, at 55-002 Kamieniec Wrocławski, Gajków, Swobodna 6, NIP 8961572931, REGON: 369182452. Reproduction, copyring or distribution in whole or in part, without the written permission of PARTEC SYSTEM Sp. z o. o., is prohibited. Legal basis - Polish law on copyright and related rights. (Journal of Laws No. 24/1994, item 83, as amended).