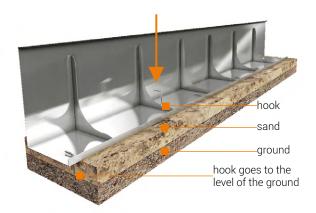

# **FORMTEC EDGE**



#### General recommendations:

- During the installation observe the compulsory security standards wear protective gloves and work clothes with long sleeves.
- During transport and storage, protect against mechanical damage.

#### STEP > 1 TYPE 1

Installation of Formtec EDGE on the ground.



#### STEP > 1 TYPE 2

Installation of Formtec EDGE on bedding concrete.



### STEP 2

Connecting of Formtec EDGE.



## STEP 3

Cutting the mountig foot and top of element at the corner. Bending the cut metal sheet.



#### STEP > 4 TYPE 1

Concreting of foundation slab.



## STEP > 4 TYPE 2

Concreting of combined footing.



Copyrights in the catalog including all its concepts, individual cards, photographs and graphics belong to PARTEC SYSTEM Sp. z o. o. with its registered office in Poland, at 55-002 Kamieniec Wrocławski, Gajków, Swobodna 6, NIP 8961572931, REGON: 369182452. Reproduction, copyring or distribution in whole or in part, without the written permission of PARTEC SYSTEM Sp. z o. o., is prohibited. Legal basis - Polish law on copyright and related rights. (Journal of Laws