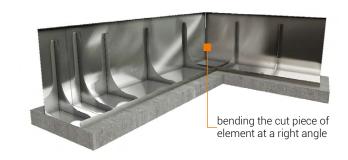

## STEP 3

Cutting the mountig foot and top of element at the corner. Bending the cut metal sheet.