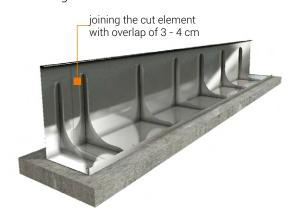

# **FORMTEC EDGE**



#### General recommendations:

- During the installation observe the compulsory security standards wear protective gloves and work clothes with long sleeves.
- During transport and storage, protect against mechanical damage.

#### STEP > 1 TYPE 1

Installation of Formtec EDGE on the ground.



#### STEP > 1 TYPE 2

Installation of Formtec EDGE on bedding concrete.



### STEP 2

Connecting of Formtec EDGE.



## STEP 3

Cutting the mountig foot and top of element at the corner. Bending the cut metal sheet.



#### STEP > 4 TYPE 1

Concreting of foundation slab.



## STEP > 4 TYPE 2

Concreting of combined footing.



Copyrights in the catalog including all its concepts, individual cards, photographs and graphics belong to PARTEC SYSTEM Sp. z o. o. with its registered office in Poland, at 55-002 Kamieniec Wrocławski, Gajków, Swobodna 6, NIP 8961572931, REGON: 369182452. Reproduction, copyring or distribution in whole or in part, without the written permission of PARTEC SYSTEM Sp. z o. o., is prohibited. Legal basis - Polish law on copyright and related rights. (Journal of Laws No. 24/1994, item 83, as amended).