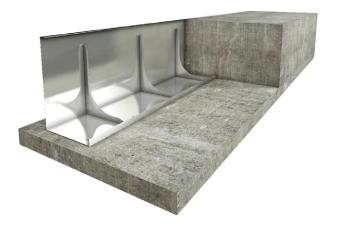

# **FORMTEC EDGE**



#### General recommendations:

- During the installation observe the compulsory security standards wear protective gloves and work clothes with long sleeves.
- During transport and storage, protect against mechanical damage.

#### STEP > 1 TYPE 1

Installation of Formtec EDGE on the ground.



#### STEP > 1 TYPE 2

Installation of Formtec EDGE on bedding concrete.



### STEP 2

Connecting of Formtec EDGE.



## STEP 3

Cutting the mountig foot and top of element at the corner. Bending the cut metal sheet.



#### STEP > 4 TYPE 1

Concreting of foundation slab.



## STEP > 4 TYPE 2

Concreting of combined footing.



Copyrights in the catalog including all its concepts, individual cards, photographs and graphics belong to PARTEC SYSTEM Sp. z o. o. with its registered office in Poland, at 55-002 Kamieniec Wrocławski, Gajków, Swobodna 6, NIP 8961572931, REGON: 369182452. Reproduction, copyring or distribution in whole or in part, without the written permission of PARTEC SYSTEM Sp. z o. o., is prohibited. Legal basis - Polish law on copyright and related rights. (Journal of Laws No. 24/1994, item 83, as amended).