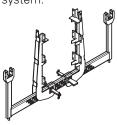

#### Beam Waler SD

For constructing beams using the SKYDECK system.

#### Complete with

2 x 117909 Side Form Waler, complete

117909

4,690

Side Form Waler, complete