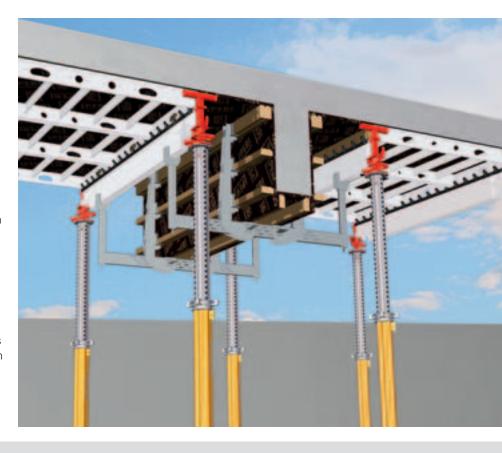

## Beams concreted together with the slab - this is made possible with the SKYDECK SD Beam.

Thanks to the low weight, the Beam Waler SD can be installed by hand and, in the process, allows a high degree of adaptability.

#### ■ Easy and simple assembly

All components are installed by site personnel from a safe position on the ground. The Beam Waler SD is simply mounted on the SKYDECK Main Beam SLT 225 or 150 and is thus integrated in the system. Adjust the size with the wedge, install beams and plywood formlining - ready. Preliminary planning is not required because work is carried out using only one system component.

#### ■ No additional anchors

Up to 60 cm high, the beam waler does not need any additional anchors through the concrete. The hydrostatic concrete pressure is safely accommodated by the system.

#### ■ Beam dimensions

With only one system component - the beam waler - beams up to 30 cm wide and 60 cm high can be formed. Width adjustments are carried out by means of a wedge connection between the side form waler and the beam truss.

#### ■ Possible beam positions

The PERI Beam Waler SD has been designed for the SKYDECK grid dimension of 1.50 m. Through the possibility of turning the panels on the short span of 75 cm, each beam position can continuously be installed in the beam field.

Beams up to 30 cm wide and 60 cm high can be formed with the SKYDECK Beam Waler SD.

Mounting the Beam Waler SD in the SKYDECK Main Beam SLT 225, 150.

| Item no. | Weight kg |
|----------|-----------|
| 115656   | 33 400    |