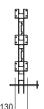

#### ■ Possible beam positions

The PERI Beam Waler SD has been designed for the SKYDECK grid dimension of 1.50 m. Through the possibility of turning the panels on the short span of 75 cm, each beam position can continuously be installed in the beam field.

Beams up to 30 cm wide and 60 cm high can be formed with the SKYDECK Beam Waler SD.

Mounting the Beam Waler SD in the SKYDECK Main Beam SLT 225, 150.

| Item no. | Weight kg |
|----------|-----------|
| 115656   | 33 400    |