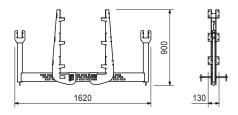

#### Beam Waler SD

For constructing beams using the SKYDECK system.

#### Complete with

2 x 117909 Side Form Waler, complete

117909

4,690

Side Form Waler, complete

#### Complete with

1 x 115666 Wedge, galv. 1 x 018060 Cotter Pin 4/1, galv.

PERI GmbH Formwork Scaffolding Engineering P.O. Box 1264

89259 Weissenhorn Germany Tel +49 (0)73 09.9 50-0 Fax +49 (0)73 09.9 51-0 info@peri.com www.peri.com