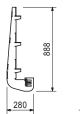

#### ■ Beam dimensions

With only one system component - the beam waler - beams up to 30 cm wide and 60 cm high can be formed. Width adjustments are carried out by means of a wedge connection between the side form waler and the beam truss.

Beams up to 30 cm wide and 60 cm high can be formed with the SKYDECK Beam Waler SD.

Mounting the Beam Waler SD in the SKYDECK Main Beam SLT 225, 150.

| Item no. | Weight kg |
|----------|-----------|
| 115656   | 33 400    |