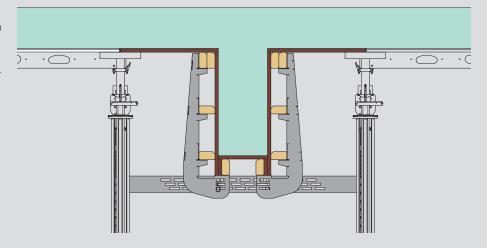

#### ■ Beam dimensions

With only one system component - the beam waler - beams up to 30 cm wide and 60 cm high can be formed. Width adjustments are carried out by means of a wedge connection between the side form waler and the beam truss.

Beams up to 30 cm wide and 60 cm high can be formed with the SKYDECK Beam Waler SD.

Mounting the Beam Waler SD in the SKYDECK Main Beam SLT 225, 150.

| Item no. | Weight kg |
|----------|-----------|
| 115656   | 33 400    |