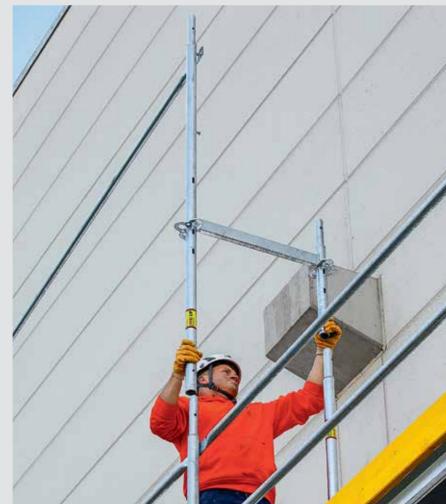

# Lightweight

Simple and flexible handling Less physical strain for site personnel

A "lightweight" among facade scaffolding systems.

## Lightweight individual components **Fast assembly**

Faster assembly with lightweight individual components (e.g. brackets or frame components). Mounting takes place with virtually no couplers and a minimum use of tools.