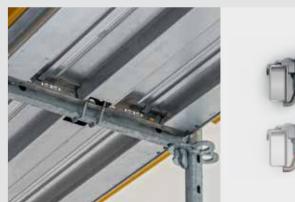

#### **Even and secure decking areas** No offsets – no tripping hazzards

After installation, decks are immediately secured by means of the integrated protection against lifting (Locking Deck).