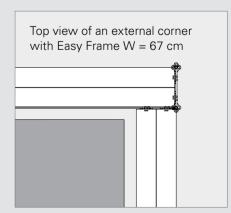

#### Well thought-out assembly logic Small number of work steps

One decking system logic.

Simple execution of internal and external corners.