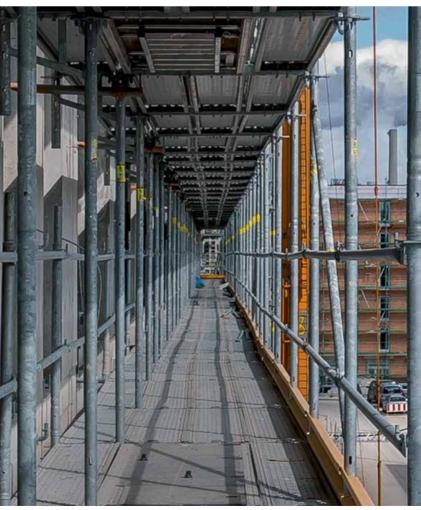

# Lightweight

Simple and flexible handling Less physical strain for site personnel

A "lightweight" among facade scaffolding systems.

## Lightweight individual components **Fast assembly**

Faster assembly with lightweight individual components (e.g. brackets or frame components). Mounting takes place with virtually no couplers and a minimum use of tools.