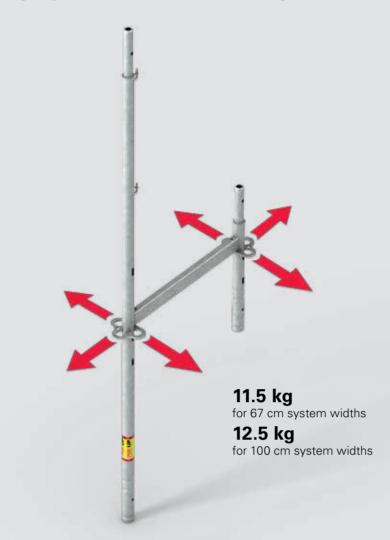

# Lightweight

Simple and flexible handling Less physical strain for site personnel

A "lightweight" among facade scaffolding systems.

## Lightweight individual components **Fast assembly**

Faster assembly with lightweight individual components (e.g. brackets or frame components). Mounting takes place with virtually no couplers and a minimum use of tools.