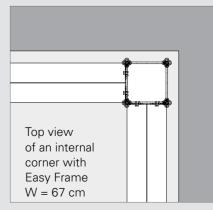

#### Well thought-out assembly logic Small number of work steps

One decking system logic.

Simple execution of internal and external corners.