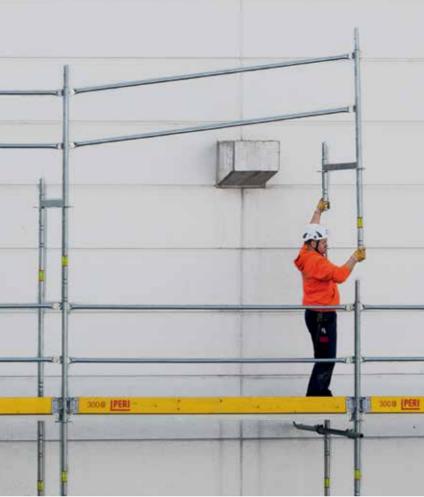

# Lightweight

Simple and flexible handling Less physical strain for site personnel

A "lightweight" among facade scaffolding systems.

## Lightweight individual components **Fast assembly**

Faster assembly with lightweight individual components (e.g. brackets or frame components). Mounting takes place with virtually no couplers and a minimum use of tools.

### Safe

Permanent guardrail in advance **Complies with the specifications of TRBS 2121-1** 

Fall protection without any additional components due to the system-dependent assembly process.