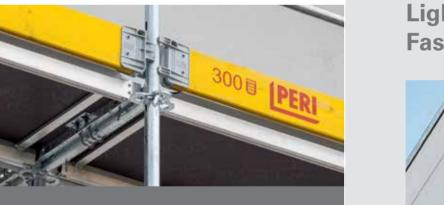

#### **Even and secure decking areas** No offsets – no tripping hazzards

After installation, decks are immediately secured by means of the integrated protection against lifting (Locking Deck).