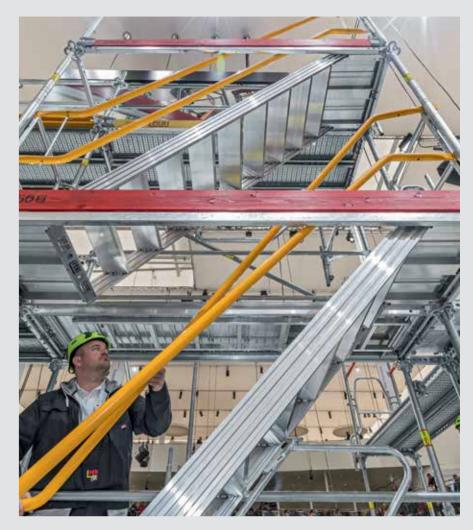

### Safe

Permanent guardrail in advance **Complies with the specifications of TRBS 2121-1** 

Fall protection without any additional components due to the system-dependent assembly process.

#### **Even and secure decking areas** No offsets – no tripping hazzards

After installation, decks are immediately secured by means of the integrated protection against lifting (Locking Deck).