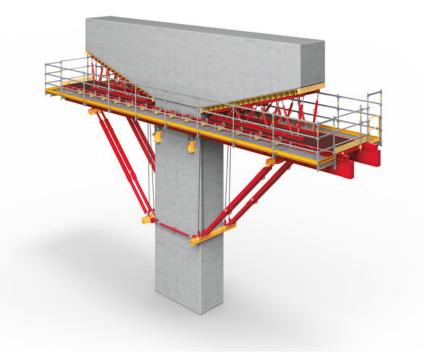

## The planning tool to estimate your bridge project

PERI QuickSolve is the quick and easy application for planning bridge projects with the VARIOKIT Pier System (VPS). Depending on the pier geometry and formwork system parameters selected, PERI QuickSolve will verify your project statically, provide a solution overview, as well as material estimation and documentation with 2D views.

PERI QuickSolve is able to plan bridge pier heads. It is a powerful tool that can help you reduce material and labour costs based on sophisticated statical verification and simplified planning taking into account your inventory. The planning is adaptable to changes in your project. It is accessible with computers or tablets and browser based, thus you can use it independent of your actual location.