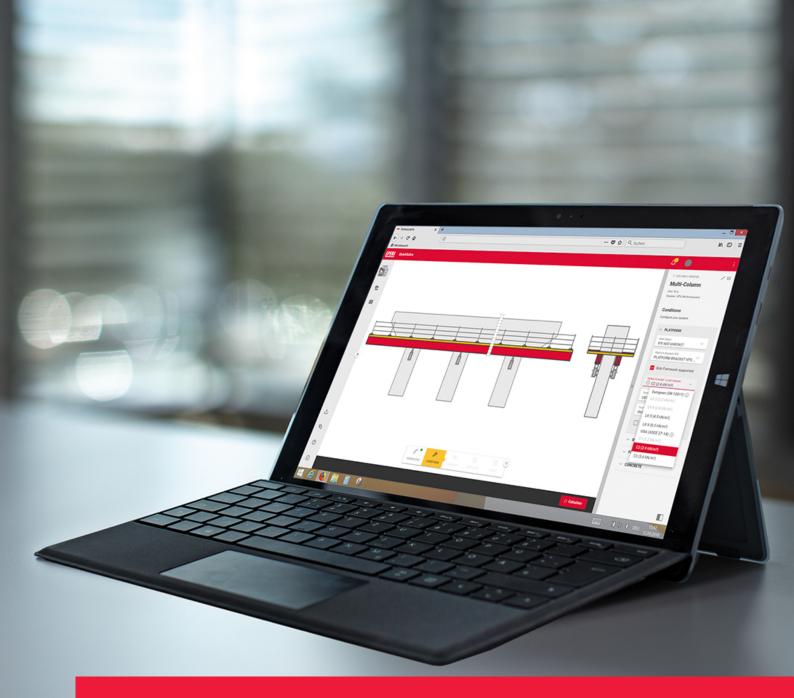

## The planning tool to estimate your bridge project

PERI QuickSolve is the quick and easy application for planning bridge projects with the VARIOKIT Pier System (VPS). Depending on the pier geometry and formwork system parameters selected, PERI QuickSolve will verify your project statically, provide a solution overview, as well as material estimation and documentation with 2D views.

All you need to do is enter some basic variables of your project, such as the number of columns, the form of the pier cap, which concrete mix is used, and some formwork system features. The rest is done by the application. What's more, the plans can be adapted spontaneously to changing situations on your construction site. The web application is available 24/7 and can be used for planning bridges. It is free of charge and browser based, thus, no installation is needed. It runs on Computers or Tablets alike, thus is a simple to use solution.

The first step is to enter variables of your project, and select some basic layout features.

Despite the apparent simplicity of PERI QuickSolve, the application verifies and estimates material requirements for complex geometries.