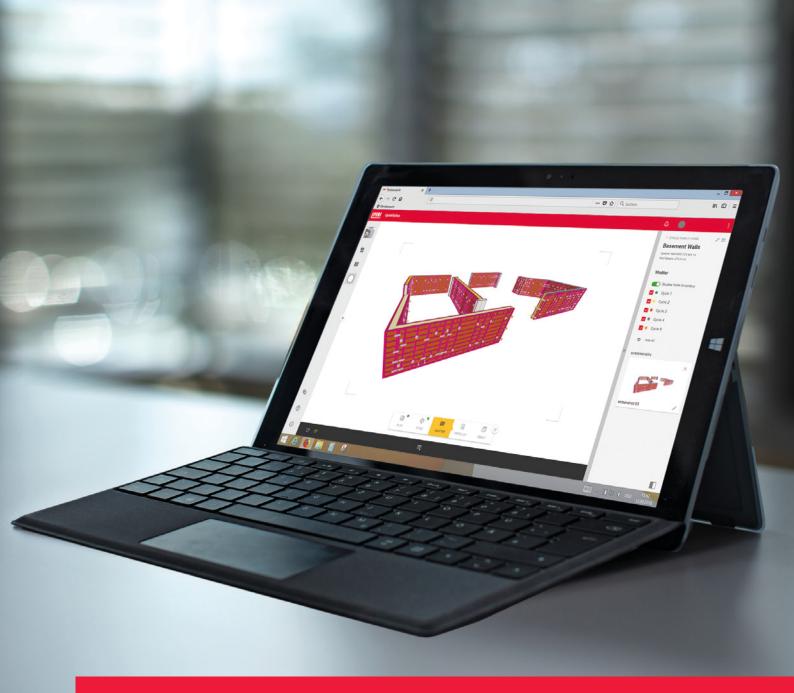

## The planning tool for your wall formwork project

PERI QuickSolve is the quick and easy application for planning simple floor plans. You can plan various PERI formwork system solutions for your wall project. Depending on your choice, PERI QuickSolve will create solutions for your project, including 2D and 3D views, as well as a parts list. All you need to do is create a floor plan of your construction project in the App and specify some basic variables of your project. The rest is done by the application. It creates detailed cycle overviews to balance your wall cycles. The formwork solution is either created from your inventory or you simply use the optimal proposal from the application. What's more, the plans can be adapted spontaneously to changing situations on your construction site. The web application is available 24/7 and can be used for planning walls. It is free of charge and browser based, thus, no installation is needed. It runs on computers or tablets alike, thus is a simple to use solution.

The first step is to create your floor plan, select the formwork system and enter some basic variables of the project.

Detailed cycle overview for balanced cycles and creation of parts lists for material allocation on your project.