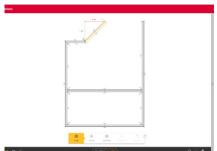

The first step is to create your floor plan, select the formwork system and enter some basic variables of the project.

Detailed cycle overview for balanced cycles and creation of parts lists for material allocation on your project.