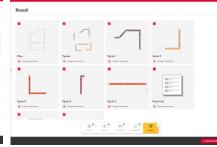

The first step is to create your floor plan, select the formwork system and enter some basic variables of the project.

Detailed cycle overview for balanced cycles and creation of parts lists for material allocation on your project.

PERI QuickSolve results are summarized and can be exported as PDF.